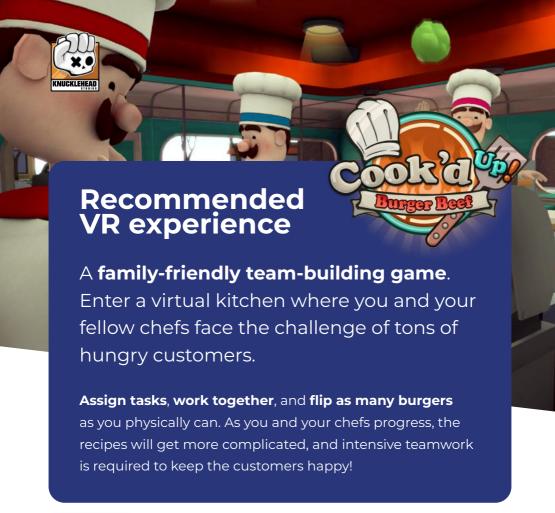

r month

€3,026 Startup costs

€294 Per extra game per month including 1500 minute

### 2 arenas

€1,466

per month including hardware

€4,539 Startup costs

€588 Per extra game per month including 1500 minutes

### 3 arenas

€2,199

including hardware

€6,052 Startup costs

€882 Per extra game per month including 1500 minutes

- ✓ VR management software for easy operations
- ✓ Basic tips & tricks to get you started + LBVR quick-scan
- Implementation assistance
- Fully covered hardware lease with replacement support
- Future-proof hardware deal: upgrade gear mid-contract
- Only pay extra for the games you've played

### **Complete Package**

**+€275** 

### **ALL SMART PACKAGE FEATURES, PLUS:**

- Access to industry leading VR experts
- Remote IT support
- 1-on-1 screensharing sessions















playing a normal, real life game... only in another reality!

Root for your favorite team whilst you view livestreams of the virtual battlefield!